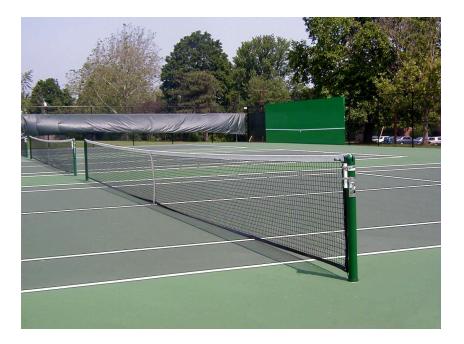

#### **Project Description:**

- Resurface 6 existing asphalt courts utilizing the stone dust paving system
- Replace existing chain link fence with vinyl coated chain link fence
- Add fiberglass panel practice wall and open mesh windscreen
- Replace court hardware and nets

#### Special Site / Design Considerations:

- Maintain proper drainage
- Resolve existing cracking problem
- Provide handicap accessibility at entrance gate
- Improve wind protection