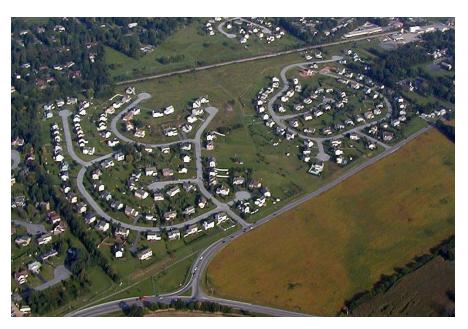

# **Foxleigh Meadows**

- Location: Marsh Pike Hagerstown, MD
- **Size:** 144.00 Acres

## **Project Description:**

- Design and permit services to construct a three phase single family development
- Prepare improvement plans to the abutting Marsh Pike right-of-way, providing for decel, accel and bypass lanes for the two entrances
- Extension of existing water and sewer services

### Special Site / Design Considerations:

- Prepared mass grading plans and designed a centralized storm water system
- Phased planning and engineering design allowed client flexibly to market and sell various home styles
- Comprehensive survey services from pre-development surveys through record plat, construction stakeout for streets, utilities, and easements, and final location surveys for lenders