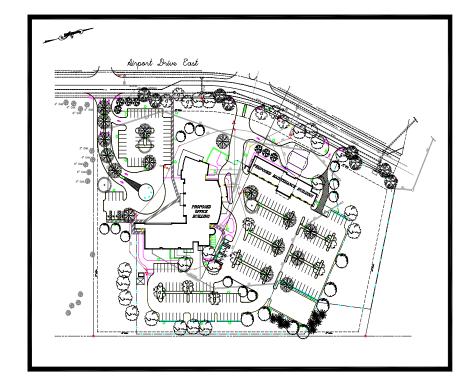

# Frederick County Law Complex

**Location:** Airport Drive

Frederick, MD

Size: 8.70 Acres

#### **Project Description:**

- 63,000 sq. ft. office building and 6,000 sq. ft. vehicle maintenance building for the combined use of the MD State Police, Frederick Co. Police and Frederick Co. 911
- Extensive project coordination/management with the owner, architect, review agencies and utility companies throughout design and construction
- 227 parking spaces

## **Special Site / Design Considerations:**

- Effectively designed segregated visitor and employee parking areas necessary for proper security, car, van and bus circulation, and fleet refueling
- Successfully negotiated the approval of a tower with the Board of Zoning Approval
- Designed and permitted a large cost-effective stormwater management facility